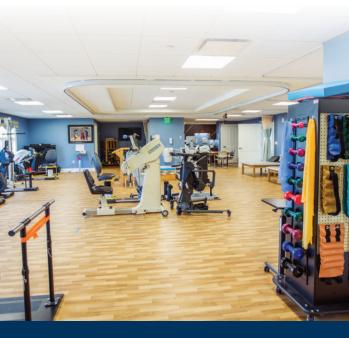

### Amenities:

- Spacious private accommodations
- Outdoor physical therapy courtyard
- Lounge and community living room
- Elegant restaurant-style dining
- Library den with computer access

#### Access:

- Physical and Occupational rehabilitation
- Subacute care
- Speech therapy
- Social Services
- Therapeutic recreation therapy
- Dietary services and counseling